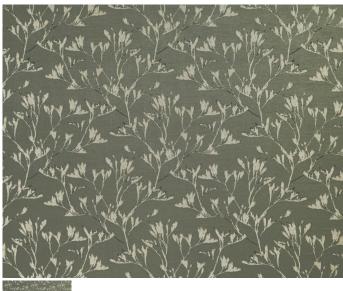

## Ashley Wilde Provence Rhone Sage

Ashley Wilde Provence Rhone Sage

Rating: Not Rated Yet Price

Ask a question about this product

Manufacturer<u>Ashley Wilde</u>

## Description

Provence is underpinned by its playful narrative that exudes blissful romanticism. Inspired by the wonders of nature, natural leaf trails are teamed with decorative textures and Beaux, our stunning flamingo design. These gorgeous satin jacquards create a sense of timeless beauty which allows you the opportunity to lose yourself in the rich colours and detailed designs. Available in 5 beautiful palettes varying from rich ochres through to deep river tones with softer touches of sage, pebble, and truffle.