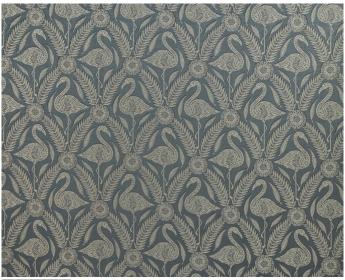

## Description

Provence is underpinned by its playful narrative that exudes blissful romanticism. Inspired by the wonders of nature, natural leaf trails are teamed with decorative textures and Beaux, our stunning flamingo design. These gorgeous satin jacquards create a sense of timeless beauty which allows you the opportunity to lose yourself in the rich colours and detailed designs. Available in 5 beautiful palettes varying from rich ochres through to deep river tones with softer touches of sage, pebble, and truffle.