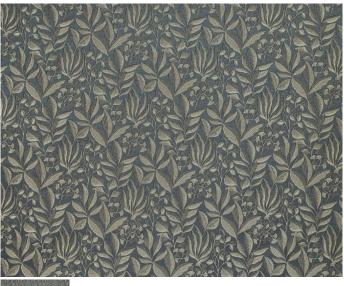

## Ashley Wilde Provence Semillion River

Ashley Wilde Provence Semillion River

Rating: Not Rated Yet Price

Ask a question about this product

Manufacturer<u>Ashley Wilde</u>

## Description

Provence is underpinned by its playful narrative that exudes blissful romanticism. Inspired by the wonders of nature, natural leaf trails are teamed with decorative textures and Beaux, our stunning flamingo design. These gorgeous satin jacquards create a sense of timeless beauty which allows you the opportunity to lose yourself in the rich colours and detailed designs. Available in 5 beautiful palettes varying from rich ochres through to deep river tones with softer touches of sage, pebble, and truffle.